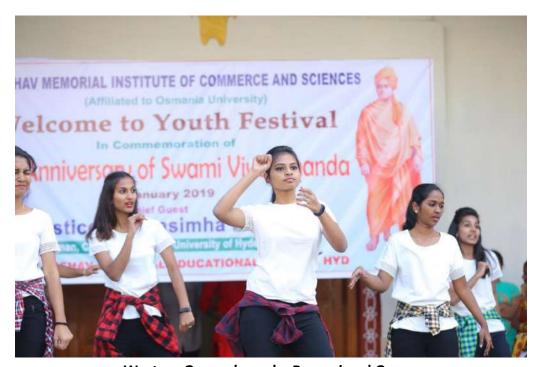

A Unit of Keshav Momorial Educational Society

Website: www.kmics.ac.in E-mail: principal.kmics@gmail.com

Every year Keshav Memorial Institute of Commerce and Sciences celebrates birth Anniversary of SWAMY VIVEKANANDA as KESHAV YOUTH FESTIVAL where our students showcase their talents.

Students participated in various cultural competitions and perform various dances representing our heritage and culture.

As a part of heritage and culture every year Keshav Memorial Institute of Commerce and Sciences celebratesBATUKAMMA FESTIVAL as a tradition, students and faculty participates in the event.

#### Competitions held on account of KESHAV YOUTH FESTIVAL

Aeshay Memorial Institute of Commerce & Science. Narayanaguda, Hyderabad-300 029 College Code No: 1110/318

( Affiliated to Osmania University ) A Unit of Keshav Momorial Educational Society 3-5-1026, Narayanaguda, Hyderabad - 500029 Ph : 040 2322 4651, 8331029974