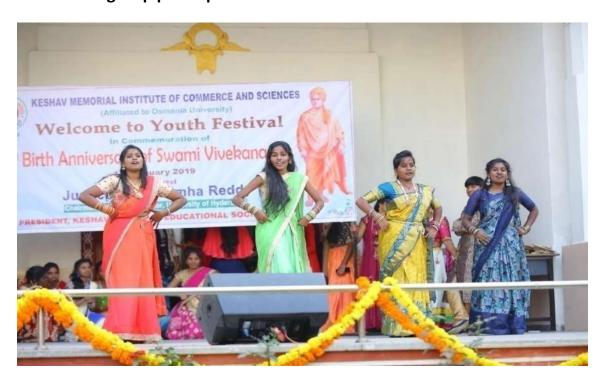

Semi -Classical by Amulya and Group

Western Dance Performance by Anusha and Group

PRINCIPAL
Asshay Memorial Institute of Commerce & Sciences
Narayanaguda, Hyderabad-300 029

College Code No: 1110/318

( Affiliated to Osmania University ) A Unit of Keshav Momorial Educational Society 3-5-1026, Narayanaguda, Hyderabad - 500029 Ph : 040 2322 4651, 8331029974

Website: www.kmics.ac.in E-mail: principal.kmics@gmail.com

ESTD. 1945