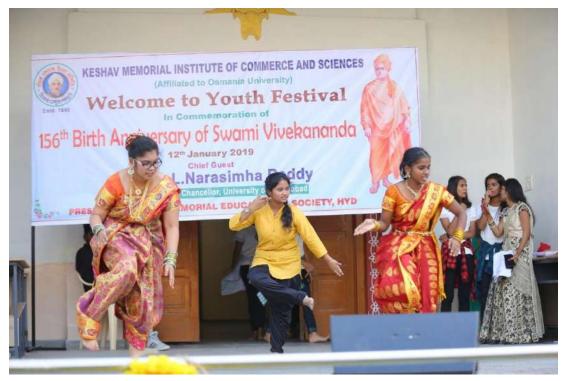

A Unit of Keshav Momorial Educational Society

Website: www.kmics.ac.in E-mail: principal.kmics@gmail.com

Every year Keshav Memorial Institute of Commerce and Sciences celebrates birth Anniversary of SWAMY VIVEKANANDA as KESHAV YOUTH FESTIVAL where our students showcase their talents.

Students participated in various cultural competitions and perform various dances representing our heritage and culture.

As a part of heritage and culture every year Keshav Memorial Institute of Commerce and Sciences celebratesBATUKAMMA FESTIVAL as a tradition, students and faculty participates in the event.

#### Competitions held on account of KESHAV YOUTH FESTIVAL

Aeshay Memorial Institute of Commerce & Science. Narayanaguda, Hyderabad-300 029 College Code No: 1110/318

( Affiliated to Osmania University ) A Unit of Keshav Momorial Educational Society 3-5-1026, Narayanaguda, Hyderabad - 500029 Ph : 040 2322 4651, 8331029974