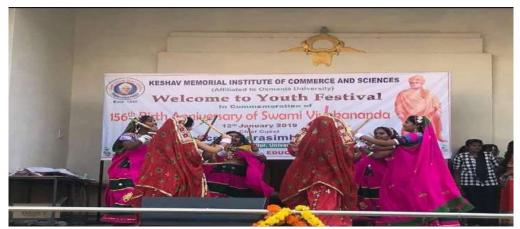

E-mail: principal.kmics@gmail.com Website: www.kmics.ac.in

Western Group Dance by Shyam Goel and Group

Rajasthan Folk Dance by P.Divyaand group on the occasion of YOUTH FESTIVAL

PRINCIPAL
Mamorial Institute of Commerce